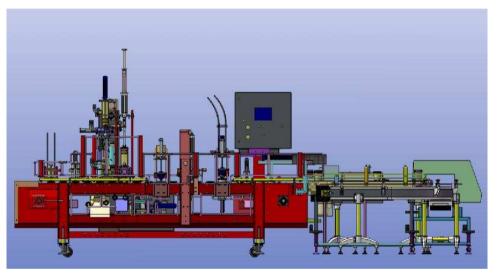

## **AMERICAN ICE DREAM**

System based on Expert LVF equipped with functions allowing THE EFFECT:

we know how to do it

**TYPICAL CONTAINERS:** 

- Low-overrun ice cream (500ml cup weighs ca. 440g), with large inclusions (even up to 10x10 mm) and irregular stripes of caramel or fruit, chocolate sauce etc.
- Dosing up to the edge of the cup
- Cup sealed with thermo-sealable material and covered with additional lid (cardboard or plastic)