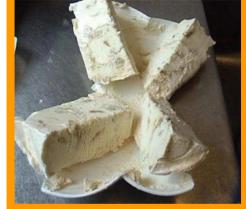

## **AMERICAN ICE DREAM**

System based on Expert LVF equipped with functions allowing THE EFFECT:

we know how to do it

**TYPICAL CONTAINERS:** 

- Low-overrun ice cream (500ml cup weighs ca. 440g), with large inclusions (even up to 10x10 mm) and irregular stripes of caramel or fruit, chocolate sauce etc.
- Dosing up to the edge of the cup
- Cup sealed with thermo-sealable material and covered with additional lid (cardboard or plastic)