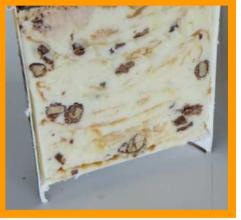

## **AMERICAN ICE DREAM**

System based on Expert LVF equipped with functions allowing THE EFFECT:

we know how to do it

**TYPICAL CONTAINERS:** 

- Low-overrun ice cream (500ml cup weighs ca. 440g), with large inclusions (even up to 10x10 mm) and irregular stripes of caramel or fruit, chocolate sauce etc.
- Dosing up to the edge of the cup
- Cup sealed with thermo-sealable material and covered with additional lid (cardboard or plastic)