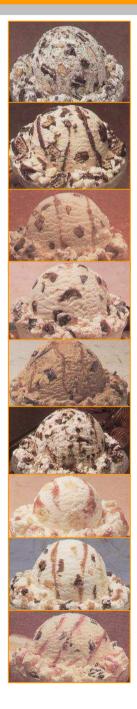

## **AMERICAN ICE DREAM**

System based on Expert LVF equipped with functions allowing THE EFFECT:

we know how to do it

**TYPICAL CONTAINERS:** 

- Low-overrun ice cream (500ml cup weighs ca. 440g), with large inclusions (even up to 10x10 mm) and irregular stripes of caramel or fruit, chocolate sauce etc.
- Dosing up to the edge of the cup
- Cup sealed with thermo-sealable material and covered with additional lid (cardboard or plastic)